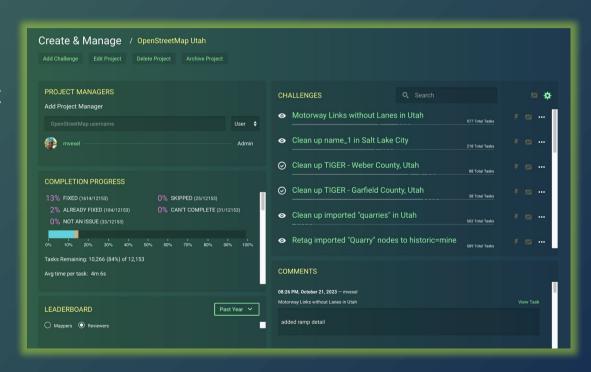

## **Create Your Project**

- A MapRoulette Project
   is the new home for your
   Mapping Community
- You can create as many Projects as you want!
- Once you have your Project, you can add more managers

Every Manager can add and delete challenges, see project metrics, and add more managers. You can also add "read only" project managers. Mappers don't need to be members to participate