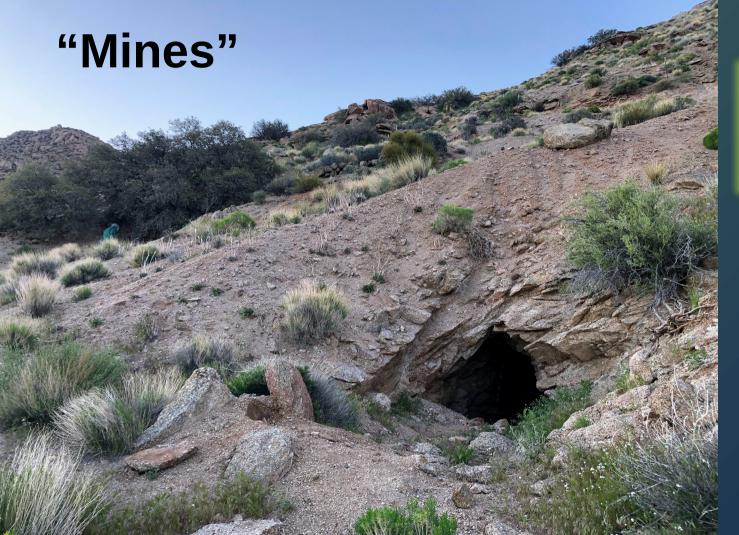

## Creating Your Challenges

I am going to skip over a lot of the details – JOIN my workshop tomorrow to learn the nuts and bolts!

**GNIS** mine nodes imported long ago as landuse=quarry. The vast majority of these nodes are of historic relevance only. If you're lucky there will be an old mine shaft like this one here! (It was blocked with a metal grate, unfortunately.. Probably for the best.)