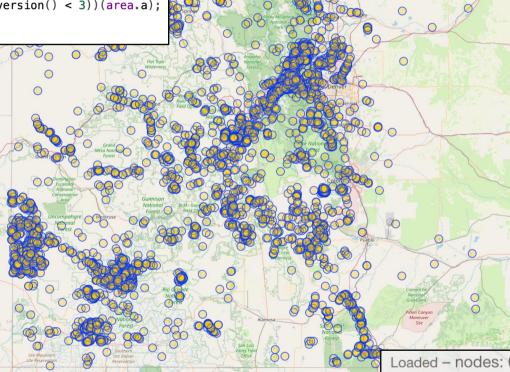

## Creating Your Challenges

I am going to skip over a lot of the details – JOIN my workshop tomorrow to learn the nuts and bolts!

**GNIS** mine nodes imported long ago as landuse=quarry. The vast majority of these nodes are of historic relevance only. If you're lucky there will be an old mine shaft like this one here! (It was blocked with a metal grate, unfortunately.. Probably for the best.)

```
rel(161961);map_to_area->.a;
(
  node["landuse"="quarry"](if(version() < 3))(area.a);
);
out geom;</pre>
```

So Many "Mines"

Loaded – nodes: 6470, ways: 0, relations: 0

Displayed - pois: 6470, lines: 0, polygons: 0