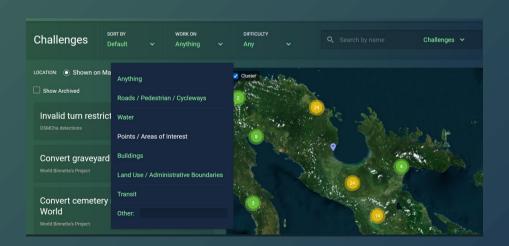

2016: "We like that there are so many challenges now, but they are hard to find!"

- Advanced searching and filtering
- Browsable task map

2018: "There are too many tasks, I would like to just work on tasks close to me!"