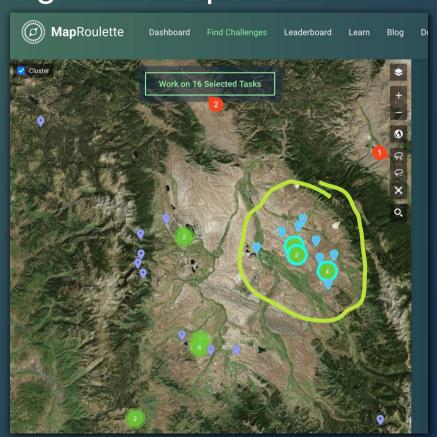

#### **VIRTUAL CHALLENGE:**

In the main Challenge window, use Lasso tool to select an area to work on.

**Great for mapping parties!** 