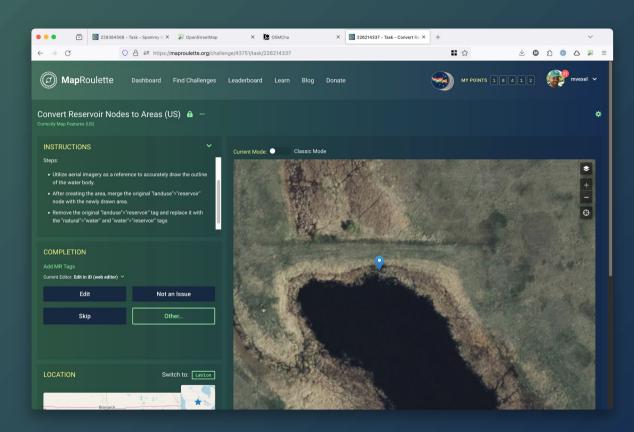

## **Examples**

How mappers like you engaged their local AND global community peers to help fix and improve OSM!

3. Properly map previously imported features.