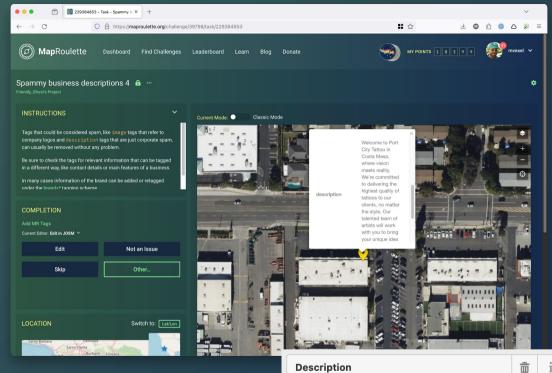

## **Examples**

How mappers like you engaged their local AND global community peers to help fix and improve OSM!

2. Remove spammy business descriptions.

#### Description

San Marino Retirement Community offers independent living and assisted living services in Westminster, CO. At San Marino, retirement is different. We take pride in our community, which serves as a haven for seniors.