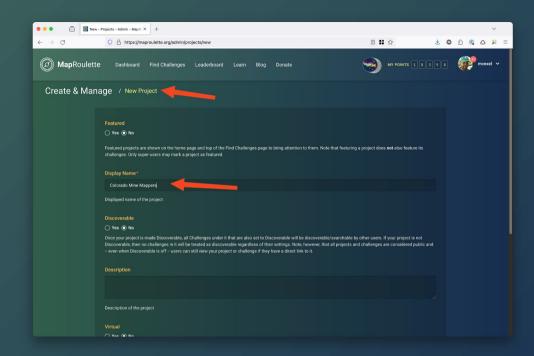

## **Create Your Project**

- A MapRoulette Project
   is the new home for your
   Mapping Community
- You can create as many Projects as you want!
- Once you have your Project, you can add more managers

Every Manager can add and delete challenges, see project metrics, and add more managers. You can also add "read only" project managers. Mappers don't need to be members to participate