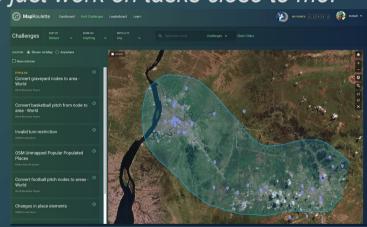

2016: "We like that there are so many challenges now, but they are hard to find!"

- Advanced searching and filtering
- Browsable task map

2018: "There are too many tasks, I would like to just work on tasks close to me!"

- Virtual Challenges
- Local Knowledge Only Challenges
- Next task: Nearest instead of Random

Select your next task from a map of nearby tasks

A virtual challenge being created

2018: "We want MapRoulette in our own Language!"