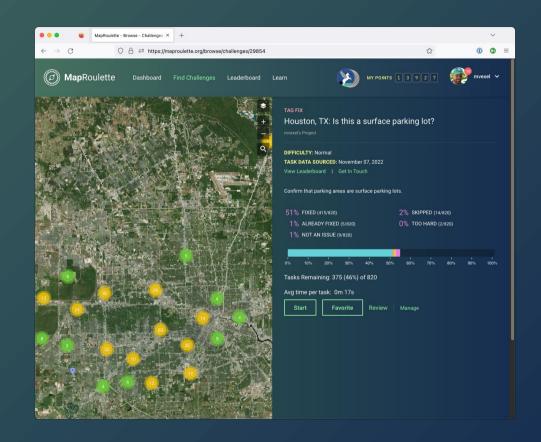

2016: "We like that there are so many challenges now, but they are hard to find!"

- Advanced searching and filtering
- Browsable task map

2018: "There are too many tasks, I would like to just work on tasks close to me!"