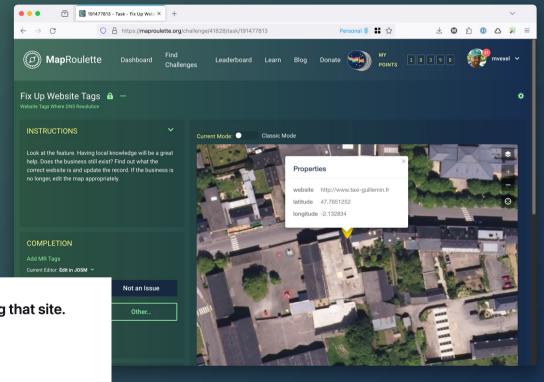

## **Examples**

How mappers like you engaged their local AND global community peers to help fix and improve OSM!

1. update businesses based on broken websites.

Hmm. We're having trouble finding that site.

We can't connect to the server at www.taxi-guillemin.fr.

If you entered the right address, you can:

- · Try again later
- · Check your network connection
- · Check that Firefox has permission to access the web (you might be connected but behind a firewall)