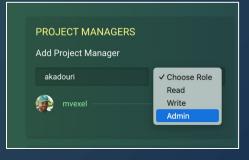

## **Create Your Project**

- A MapRoulette Project
   is the new home for your
   Mapping Community
- You can create as many Projects as you want!
- Once you have your Project, you can add more managers

Every Manager can add and delete challenges, see project metrics, and add more managers. You can also add "read only" project managers. Mappers don't need to be members to participate