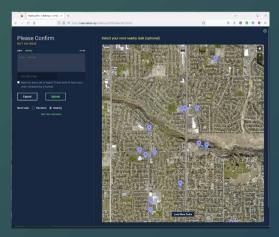

- Virtual Challenges
- Local Knowledge Only Challenges
- Next task: Nearest instead of Random

Select your next task from a map of nearby tasks

A virtual challenge being created

2018: "We want MapRoulette in our own Language!"